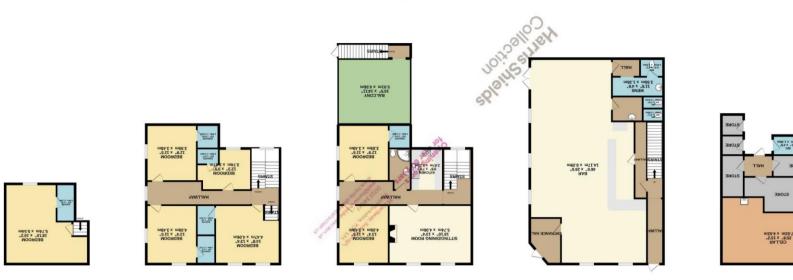

sounder ( ur bro grazz) 3/26 260;

TOTAL FLOOR AREA? 431L sq.ft. (400.5 aq.m.) approx.

Whilst every attempt has been made to ensure the accuracy of the floorplan contained here, measurements of doors, windows, rooms and any other tiers are approximate and no reportability is taken for any enor, omission or mis-statement. This plan is for illustrative purposes only and should be used as such by any prospective purchaser. The services, systems and appliances shown have not been tested and no guarantee as to their operations of the contains and are according to the containing the containing