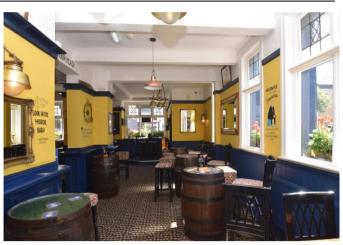

## Description

WILL ALSO LET OUT AT £150 PER WEEK WITH YEAR MINIMUM CONTRACT AND £5,000 INGOING CHARGE BUT WITHOUT THE ACCOMMODATION. This well known landmark is brought to the market as a ongoing business with ample potential for lettings income. The property consists of a large well serviced L shaped bar with access to a balcony and to outside beer garden with covered area with further cellar bar which includes facilities for private hire. The owners accommodation on the first floor consists of a two bedroom apartment whilst further 2 floors can offer further holiday accommodation when the existing project is completed by the new owner. PLEASE NOTE IF YOU REQUIRE FINANCE TO PURCHASE THIS WILL NEED A COMMERCIAL MORTGAGE WHICH IS QUITE DIFFERENT TO RESIDENTIAL MORTGAGES. PLEASE CHECK YOU QUALIFY BEFORE BOOKING A VIEWING.