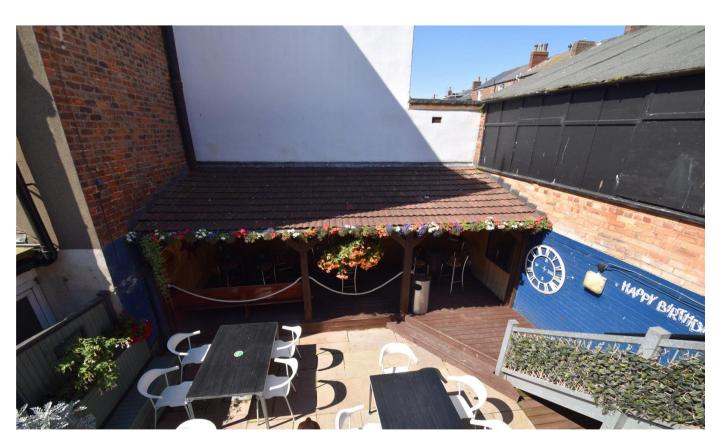

## The Nelson Inn Public House

- ✓ Nelson Inn Free House Pub
- ✓ Town Centre Location
- ✓ Outside Terrace & Beer Garden
- ✓ Deceptively Spacious
- ✓ Spread Over 5 Floors
- ✓ On- Going Project
- ✓ Owners Accommodation
- ✓ Potential Holiday Let Rooms

## Description

WILL ALSO LET OUT AT £150 PER WEEK WITH YEAR MINIMUM CONTRACT AND £5,000 INGOING CHARGE BUT WITHOUT THE ACCOMMODATION. This well known landmark is brought to the market as a ongoing business with ample potential for lettings income. The property consists of a large well serviced L shaped bar with access to a balcony and to outside beer garden with covered area with further cellar bar which includes facilities for private hire. The owners accommodation on the first floor consists of a two bedroom apartment whilst further 2 floors can offer further holiday accommodation when the existing project is completed by the new owner. PLEASE NOTE IF YOU REQUIRE FINANCE TO PURCHASE THIS WILL NEED A COMMERCIAL MORTGAGE WHICH IS QUITE DIFFERENT TO RESIDENTIAL MORTGAGES. PLEASE CHECK YOU QUALIFY BEFORE BOOKING A VIEWING.