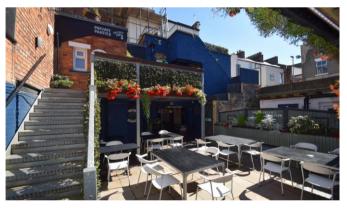

## The Nelson Inn Public House

- ✓ Nelson Inn Free House Pub
- ✓ Town Centre Location
- ✓ Outside Terrace & Beer Garden
- ✓ Deceptively Spacious
- ✓ Spread Over 5 Floors
- ✓ On- Going Project
- ✓ Owners Accommodation
- ✓ Potential Holiday Let Rooms

## Description

WILL ALSO LET OUT AT £150 PER WEEK WITH YEAR MINIMUM CONTRACT AND £5,000 INGOING CHARGE BUT WITHOUT THE ACCOMMODATION. This well known landmark is brought to the market as a ongoing business with ample potential for lettings income. The property consists of a large well serviced L shaped bar with access to a balcony and to outside beer garden with covered area with further cellar bar which includes facilities for private hire. The owners accommodation on the first floor consists of a two bedroom apartment whilst further 2 floors can offer further holiday accommodation when the existing project is completed by the new owner. PLEASE NOTE IF YOU REQUIRE FINANCE TO PURCHASE THIS WILL NEED A COMMERCIAL MORTGAGE WHICH IS QUITE DIFFERENT TO RESIDENTIAL MORTGAGES. PLEASE CHECK YOU QUALIFY BEFORE BOOKING A VIEWING.