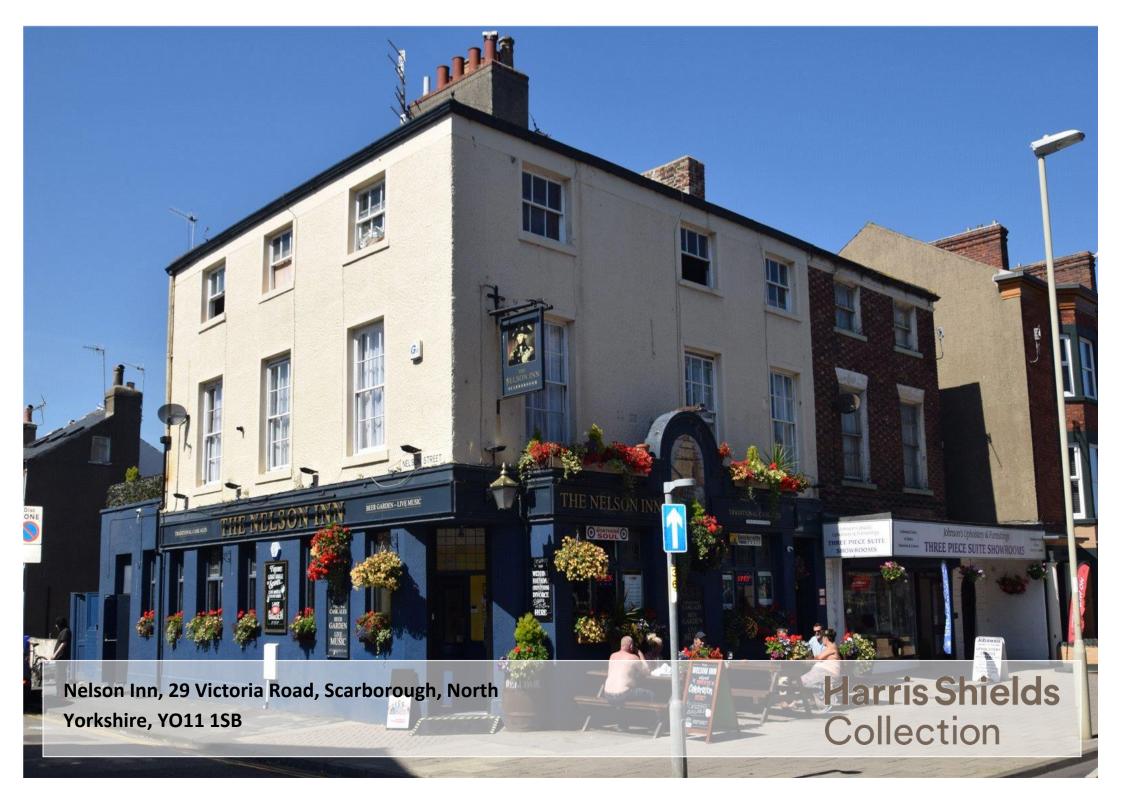

## The Nelson Inn Public House

- ✓ Nelson Inn Free House Pub
- ✓ Town Centre Location
- ✓ Outside Terrace & Beer Garden
- ✓ Deceptively Spacious
- ✓ Spread Over 5 Floors
- ✓ On- Going Project
- ✓ Owners Accommodation
- ✓ Potential Holiday Let Rooms

Guide Price £400,000

## Description

WILL ALSO LET OUT AT £150 PER WEEK WITH YEAR MINIMUM CONTRACT AND £5,000 INGOING CHARGE BUT WITHOUT THE ACCOMMODATION. This well known landmark is brought to the market as a ongoing business with ample potential for lettings income. The property consists of a large well serviced L shaped bar with access to a balcony and to outside beer garden with covered area with further cellar bar which includes facilities for private hire. The owners accommodation on the first floor consists of a two bedroom apartment whilst further 2 floors can offer further holiday accommodation when the existing project is completed by the new owner. PLEASE NOTE IF YOU REQUIRE FINANCE TO PURCHASE THIS WILL NEED A COMMERCIAL MORTGAGE WHICH IS QUITE DIFFERENT TO RESIDENTIAL MORTGAGES. PLEASE CHECK YOU QUALIFY BEFORE BOOKING A VIEWING.