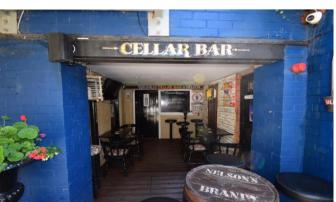

## Description

WILL ALSO LET OUT AT £150 PER WEEK WITH YEAR MINIMUM CONTRACT AND £5,000 INGOING CHARGE BUT WITHOUT THE ACCOMMODATION. This well known landmark is brought to the market as a ongoing business with ample potential for lettings income. The property consists of a large well serviced L shaped bar with access to a balcony and to outside beer garden with covered area with further cellar bar which includes facilities for private hire. The owners accommodation on the first floor consists of a two bedroom apartment whilst further 2 floors can offer further holiday accommodation when the existing project is completed by the new owner. PLEASE NOTE IF YOU REQUIRE FINANCE TO PURCHASE THIS WILL NEED A COMMERCIAL MORTGAGE WHICH IS QUITE DIFFERENT TO RESIDENTIAL MORTGAGES. PLEASE CHECK YOU QUALIFY BEFORE BOOKING A VIEWING.