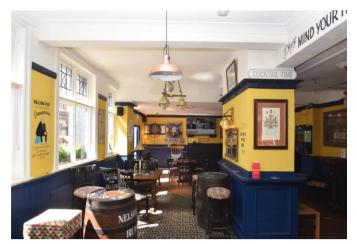

## Description

WILL ALSO LET OUT AT £150 PER WEEK WITH YEAR MINIMUM CONTRACT AND £5,000 INGOING CHARGE BUT WITHOUT THE ACCOMMODATION. This well known landmark is brought to the market as a ongoing business with ample potential for lettings income. The property consists of a large well serviced L shaped bar with access to a balcony and to outside beer garden with covered area with further cellar bar which includes facilities for private hire. The owners accommodation on the first floor consists of a two bedroom apartment whilst further 2 floors can offer further holiday accommodation when the existing project is completed by the new owner. PLEASE NOTE IF YOU REQUIRE FINANCE TO PURCHASE THIS WILL NEED A COMMERCIAL MORTGAGE WHICH IS QUITE DIFFERENT TO RESIDENTIAL MORTGAGES. PLEASE CHECK YOU QUALIFY BEFORE BOOKING A VIEWING.