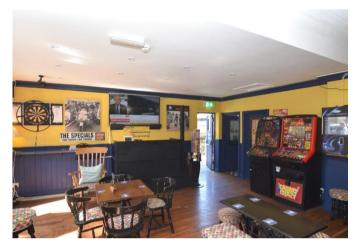

## The Nelson Inn Public House

- ✓ Nelson Inn Free House Pub
- ✓ Town Centre Location
- ✓ Outside Terrace & Beer Garden
- ✓ Deceptively Spacious
- ✓ Spread Over 5 Floors
- ✓ On- Going Project
- ✓ Owners Accommodation
- ✓ Potential Holiday Let Rooms

## Description

WILL ALSO LET OUT AT £150 PER WEEK WITH YEAR MINIMUM CONTRACT AND £5,000 INGOING CHARGE BUT WITHOUT THE ACCOMMODATION. This well known landmark is brought to the market as a ongoing business with ample potential for lettings income. The property consists of a large well serviced L shaped bar with access to a balcony and to outside beer garden with covered area with further cellar bar which includes facilities for private hire. The owners accommodation on the first floor consists of a two bedroom apartment whilst further 2 floors can offer further holiday accommodation when the existing project is completed by the new owner. PLEASE NOTE IF YOU REQUIRE FINANCE TO PURCHASE THIS WILL NEED A COMMERCIAL MORTGAGE WHICH IS QUITE DIFFERENT TO RESIDENTIAL MORTGAGES. PLEASE CHECK YOU QUALIFY BEFORE BOOKING A VIEWING.